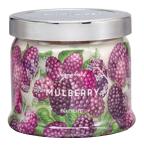

Deep and flavorful mulberry, black currant and blackberry forest fruits blend with a splash of sultry pomegranate

WHITE AMBER G73936

Glowing white amber and black jasmine marry into an intoxicating aroma with cedarwood and fragrant incense