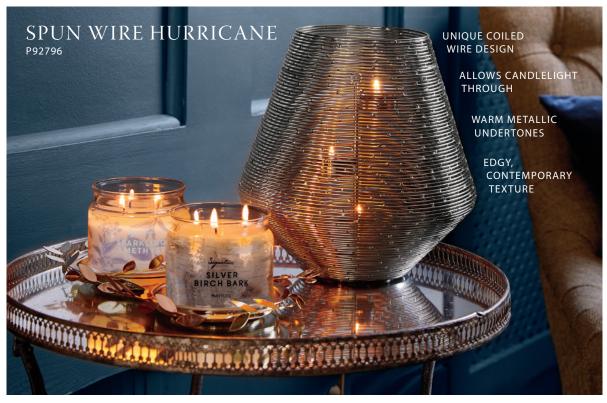

MAPLE WALNUT G73B840

Delectable sweet maple tree sap and bourbon soaked vanilla bean are mixed with coarsely crushed walnuts for this forest treat

SILVER BIRCH BARK G73942

A palette of smoky whisky blends with an Autumn flavor of birch leaves. cedar bark and forest grass