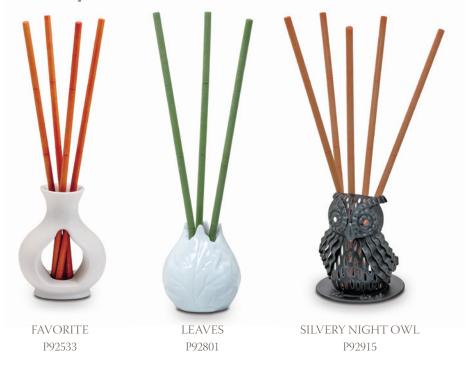

CHOOSE ONE OR COMBINE TWO OF THE 24 SPECIALLY FORMULATED, COMPLEMENTARY FRAGRANCES TO FIND THE SCENT THAT SPEAKS TO YOU!

|        |                                          |                                                   |              |      | PartyLite <sup>®</sup>  |                    |       |      |     |               |               |                  |                 |               |               |                                                                                                                                   |             |               |               |                         |               |         |            |                 |                         | R                           | eturn oı | ders & payr | nents by:    |                          |          |
|--------|------------------------------------------|---------------------------------------------------|--------------|------|-------------------------|--------------------|-------|------|-----|---------------|---------------|------------------|-----------------|---------------|---------------|-----------------------------------------------------------------------------------------------------------------------------------|-------------|---------------|---------------|-------------------------|---------------|---------|------------|-----------------|-------------------------|-----------------------------|----------|-------------|--------------|--------------------------|----------|
|        |                                          |                                                   |              |      | <b>UND</b> RAISING      |                    |       |      |     |               |               |                  |                 |               |               | Please make checks payable to your organization or school.  40% of total product sales goes to benefit the organization / school! |             |               |               |                         |               |         |            |                 |                         |                             |          |             |              | r school.                |          |
|        |                                          |                                                   | UN           | ט    | K/-                     | 113                | 117   | 10   | '   |               |               |                  |                 |               |               |                                                                                                                                   | 40°         | % c           | f to          | ota                     | l pı          | od      | uct        | sa              | les                     | goe                         | s to b   | enefit th   | e organiza   | ation / s                | chool!   |
| Selle  | er's Name:                               |                                                   |              |      |                         | EVE                | RYD   | AY F | RAC | GRAN          | NCES          | 5                |                 |               |               | SE/                                                                                                                               | ASOI        | NAL           | FRA           | GRA                     | NCE           | s       |            | Н               | HOLD                    | ERS                         | 7        |             |              |                          |          |
| Adu    | It Phone Number:                         |                                                   |              | T    |                         |                    |       |      |     |               |               |                  |                 | П             |               |                                                                                                                                   |             |               |               |                         |               |         |            |                 |                         |                             |          |             |              | 10%                      |          |
| Adu    | It Email:                                |                                                   |              |      |                         |                    |       |      |     |               |               |                  |                 |               |               |                                                                                                                                   |             |               |               |                         |               |         |            |                 |                         |                             |          |             |              | Shipping &               |          |
| r l. : | As A dula Name                           |                                                   |              |      | _                       | st                 |       |      |     | <u>a</u>      | ١,            |                  |                 | -eaf          |               |                                                                                                                                   |             |               |               |                         |               |         |            |                 |                         |                             |          |             |              | Handling                 |          |
| Snip   | to Adult Name:                           |                                                   |              |      | hard                    | thy                | 2     | _ a  | rs  | Van           | أاء           | ies i            | ے ا             | darl          |               |                                                                                                                                   | à           | <u> </u>      |               |                         | 논             | ځ ا ءِ. | g   -      | pile            |                         | M                           |          |             |              | for AK, HI,<br>PR, Guam, |          |
| Ship   | to Street Address:                       |                                                   |              |      | Orc                     | Ame                | בוב   | dis  | ate | Mo            | Pat           | berr             | ber             | Š             |               | Je.                                                                                                                               | ۃ اے        | 힐             | aves          | nut                     | η Ba          | npk     |            | ₩<br>W          |                         | 1                           |          |             |              | U.S. VI and              |          |
| City   | :                                        |                                                   |              | ight | ple                     | ing                | ın.   | Para | N O | mall          | and           | W or             | Wild Strawberry | err           | Ţ             | Am L                                                                                                                              | Fer         | 발             | Fe            | Wal                     | Bird          | Pur S   | <u>.</u>   | Į,              | ē                       | , Z                         |          |             |              | designated               |          |
|        |                                          |                                                   |              | luoc | dАр                     | Sparkling Amethyst | r Ki  | and  | mpc | arsh          | Woodland Path | Iced Snowberries | S PI            | ckb           | aqlr          | ite                                                                                                                               | Forest Fern | a ig          | Golden Leaves | aple                    | ver           | iced    | <u> </u>   | GoSmart™ Mobile | Favorite                | Leaves<br>Silvery Night Owl | î        | Subtotal    | Sales Tax \$ | APO/FPO<br>locations     | Total Du |
| otat   | e: Zip:                                  |                                                   | Price        | ž    | æ                       | S P                | 2 2   | S S  | Ba  | Ř             | ĕ.            | <u></u>          | ×               | B             | ž             | ≥ .                                                                                                                               | 임           | ΣΞ            | ő             | M                       | is            | S S     | 5 ≥        | မိ              | Fa                      | Si Le                       | Qty      | \$          |              | on Subtotal              | \$       |
| 1      | Name                                     | Signature Jar Candle                              | \$29         | +    |                         |                    |       |      | Н   |               | _             |                  |                 | Н             |               |                                                                                                                                   |             |               |               |                         | _             |         |            | //              |                         | ///                         | 4        |             |              |                          |          |
|        | Phone                                    | SmartScents Fragrance Sticks SmartScents Holder   | \$17<br>\$12 | //   | $\rightarrow$           | //                 |       | ///  |     |               |               |                  | <del>//</del>   |               |               |                                                                                                                                   |             |               | /             |                         |               |         |            | //              |                         | 4/                          | 4        |             |              |                          |          |
|        | Address                                  | SmartScents Holder                                | \$14         | //   | H                       | //                 | 4     | 1/   |     | //            | 4             | #                | H               | $\mathcal{H}$ | $\mathcal{H}$ | $\mathcal{H}$                                                                                                                     | 4           | //            | //            | $\langle \cdot \rangle$ | $\mathcal{A}$ | #       | #          | 47              |                         | 4                           | 4        |             |              |                          |          |
|        | Email                                    | Siliariscents Holder                              | 214          | //   | //                      | / / /              | / X / | ///  |     | ///           |               |                  | 1/              | <i>X</i> /    | //            |                                                                                                                                   | //          |               | 4//           |                         | ///           |         | S          | uppe            | rtor                    | Tota                        |          |             |              |                          |          |
| _      |                                          | Cignoture las Candle                              | \$29         | 7    |                         |                    |       |      |     |               |               |                  |                 |               |               |                                                                                                                                   |             |               |               |                         |               |         | رد         | appe            |                         |                             |          |             | //////       |                          |          |
| 2      | Name                                     | Signature Jar Candle SmartScents Fragrance Sticks | \$17         | ╁    |                         |                    |       |      | Н   | $\vdash$      | +             |                  |                 | Н             |               | +                                                                                                                                 | +           | +             | Н             |                         | $\dashv$      | +       |            | 1               |                         | <del>//</del>               | 4        |             |              |                          |          |
|        | Phone                                    | SmartScents Holder                                | \$12         | //   |                         | ///                | ///   | 1//  |     |               |               |                  | 17              |               | 7             | //                                                                                                                                | 1           | 1             | ///           | //                      |               |         | //         | //              |                         | ///                         | 7        |             |              |                          |          |
|        | Address                                  | SmartScents Holder                                | \$14         |      |                         |                    | 7/    | ///  |     |               | 7/            | 7                | 1//             |               |               |                                                                                                                                   | //          | //            | 1/            |                         |               | 77      | 7          | 1//             |                         |                             |          |             |              |                          |          |
|        | Email                                    |                                                   |              |      |                         |                    |       |      |     |               |               |                  |                 |               |               |                                                                                                                                   |             |               |               |                         |               |         | Si         | uppo            | orter                   | Tota                        |          |             |              |                          |          |
| 3      | Name                                     | Signature Jar Candle                              | \$29         |      |                         |                    |       |      |     |               |               |                  |                 |               |               |                                                                                                                                   |             |               |               |                         |               |         |            | 1/              |                         | ///                         |          |             | //////       | /////                    | /////    |
| _      | Phone                                    | SmartScents Fragrance Sticks                      | \$17         |      |                         |                    |       |      |     |               |               |                  |                 |               |               |                                                                                                                                   |             |               |               |                         |               |         |            |                 |                         |                             |          |             |              |                          |          |
|        |                                          | SmartScents Holder                                | \$12         |      | $\mathcal{U}$           | ///                |       | ///  |     | $\mathbb{Z}$  | 44            | 44               | 1//             |               |               | //                                                                                                                                |             | ///           |               |                         | //            | 44      | 44         | 4               |                         | ///                         | 2        |             |              |                          |          |
|        | Address                                  | SmartScents Holder                                | \$14         |      | VX                      |                    | 1     |      |     |               |               | ///              | ///             | //            | $/\chi$       | $\mathbb{Z}$                                                                                                                      |             | $\mathbb{Z}$  |               |                         |               | ///     |            | 1//             |                         |                             |          |             |              | <u>/////</u>             | /////    |
|        | Email                                    |                                                   |              |      |                         |                    |       |      |     |               |               |                  |                 |               |               |                                                                                                                                   |             |               |               |                         |               |         | Si         | uppo            | rter                    | Tota                        |          |             |              |                          | <u> </u> |
| 4      | Name                                     | Signature Jar Candle                              | \$29         |      |                         |                    |       |      |     |               |               |                  |                 | Ш             |               |                                                                                                                                   |             |               |               |                         |               |         |            | //              |                         | ///                         | 4        |             |              |                          |          |
|        | Phone                                    | SmartScents Fragrance Sticks                      | \$17         |      |                         |                    |       |      |     |               |               |                  |                 |               |               |                                                                                                                                   |             |               |               |                         |               |         |            | //              |                         | 44                          | 4        |             |              |                          |          |
|        | Address                                  | SmartScents Holder                                | \$12<br>\$14 | 1/   | $\mathcal{U}$           | $\mathcal{H}$      | 4/    | 4/   |     | $\mathcal{A}$ | //            | 4                | <del>//</del>   | $\mathcal{H}$ | //            | 4                                                                                                                                 | 4           | $\mathcal{H}$ | //            | $\langle \cdot \rangle$ | $\mathcal{A}$ | 4       | 4/         | 4               |                         | ///                         | 4        |             |              |                          |          |
|        |                                          | SmartScents Holder                                | \$14         | //   | $V \Lambda$             | / X /              | ///   | ///  |     | ///           |               |                  | X /             | //            |               | / X                                                                                                                               | //          |               | 1//           | ///                     | ///           | ///     | ( ) /<br>C |                 |                         | Tatal                       |          |             |              |                          |          |
|        | Email                                    | Ci a la Call                                      | ***          |      |                         |                    |       | 4    |     |               |               |                  |                 |               |               |                                                                                                                                   |             |               |               |                         |               |         | 5(         | ibbc            | orter                   | Tota                        |          |             | //////       |                          |          |
| 5      | Name                                     | Signature Jar Candle SmartScents Fragrance Sticks | \$29<br>\$17 | +    | H                       |                    | +     |      | H   | $\vdash$      | +             |                  | +               | H             |               |                                                                                                                                   | +           | +             | H             |                         | -             | +       |            | 1               | //                      | 4                           | 4        |             |              |                          |          |
|        | Phone                                    | — SmartScents Holder                              | \$12         | //   |                         | ///                | 1     | ///  |     |               |               | //               | 17              |               | 7             | //                                                                                                                                | 1           | 1             | ///           |                         |               | ///     | //         | 1               |                         | $\mathcal{H}$               |          |             |              |                          |          |
|        | Address                                  | SmartScents Holder                                | \$14         |      |                         | //                 | //    | 1//  |     | //            | //            | //               | 1//             |               |               |                                                                                                                                   | //          | 1/            | 1/            |                         | //            | 1       | 1/         | 1//             | H                       |                             | 4        |             |              |                          |          |
|        | Email                                    |                                                   |              |      |                         |                    |       |      |     |               |               |                  |                 |               |               |                                                                                                                                   |             |               |               |                         |               |         | S          | ממנ             | orter                   | Tota                        |          |             |              |                          |          |
| 6      | Name                                     | Signature Jar Candle                              | \$29         |      |                         |                    |       |      |     |               |               |                  |                 |               |               |                                                                                                                                   |             |               |               |                         |               |         |            | //              | //                      | ///                         |          |             | //////       | /////                    | /////    |
|        |                                          | SmartScents Fragrance Sticks                      | \$17         |      |                         |                    |       |      |     |               |               |                  |                 |               |               |                                                                                                                                   |             |               |               |                         |               |         |            |                 |                         |                             | 7        |             |              |                          |          |
|        | Phone                                    | SmartScents Holder                                | \$12         |      |                         |                    |       | ///  |     |               |               | $\mathbb{Z}$     | $\mathbb{Z}$    |               |               |                                                                                                                                   | //          | $/\!\!/$      |               |                         |               |         | //         | 2               |                         | ///                         | 2        |             |              |                          |          |
|        | Address                                  | SmartScents Holder                                | \$14         |      | $\langle / \rangle$     |                    | 1     | ///  |     |               | ///           | ///              |                 | $V_{\perp}$   | //            | $\angle X$                                                                                                                        | 4           | $\mathbb{Z}$  | $\times$      |                         |               | ///     | 1//        | 1//             |                         |                             |          |             |              | /////                    | /////    |
|        | Email                                    |                                                   |              |      |                         |                    |       |      |     |               |               |                  |                 |               |               |                                                                                                                                   |             |               |               |                         |               |         | Si         | uppo            | rter                    | Tota                        |          |             |              |                          | <u> </u> |
| 7      | Name                                     | Signature Jar Candle                              | \$29         | -    |                         |                    |       |      | Ш   |               |               |                  |                 | Ш             |               |                                                                                                                                   |             |               |               |                         | _             |         |            | //              |                         | ///                         | 4        |             |              |                          |          |
|        | Phone                                    | SmartScents Fragrance Sticks                      |              |      | $\downarrow \downarrow$ |                    |       |      |     |               |               |                  |                 |               |               |                                                                                                                                   |             |               |               |                         |               |         |            | //              |                         | 44                          | 4        |             |              |                          |          |
|        | Address                                  | SmartScents Holder SmartScents Holder             | \$12<br>\$14 | 1/   | H                       | $\mathcal{H}$      | 4     | H    |     | $\mathcal{A}$ | //            | #                | <del>//</del>   | H             | //            | 4                                                                                                                                 | X           | H             | //            | $\langle \cdot \rangle$ | //            | 4       | 4          | 4               |                         | 4/                          | 4        |             |              | /////                    |          |
|        | Email                                    | Silialiscents Holder                              | ş14          | //   | V /                     | / X /              |       | ///  |     | //            |               | ///              | X /             | <i>Y</i> /    | //            | / X.                                                                                                                              |             |               | 4/_           | (/)                     |               |         | _/_/<br>   | UDPS            | rtor                    | Tota                        |          |             | //////       |                          | /////    |
| _      |                                          | Cignoture las Candle                              | ¢20          |      |                         |                    |       |      |     |               |               |                  |                 |               |               |                                                                                                                                   |             |               |               |                         |               |         | 3          | appe            | nter                    | Tota                        |          |             | //////       |                          |          |
| 8      | Name                                     | Signature Jar Candle SmartScents Fragrance Sticks | \$29<br>\$17 | +    | H                       | +                  | +     | +    | Н   | $\vdash$      | +             | +                |                 | H             |               | +                                                                                                                                 | +           |               | H             |                         | $\dashv$      | +       |            | 1               | $\langle \cdot \rangle$ | <del>//</del>               | 4        |             |              | /////                    | /////    |
|        | Phone                                    | SmartScents Holder                                | \$12         | //   |                         | ///                | ///   | 1//  |     |               |               |                  | 17              |               | //            | //                                                                                                                                | //          | ///           | //            |                         |               |         | //         | 1               |                         | ///                         | 1        |             |              |                          |          |
|        | Address                                  | SmartScents Holder                                | \$14         |      |                         | //                 | 1     | 2//  |     |               | //            | 1                |                 |               |               |                                                                                                                                   |             | 2/            | 1/            |                         |               | 7       |            |                 |                         |                             |          |             |              |                          |          |
|        | Email                                    |                                                   |              |      |                         |                    |       |      |     |               |               |                  |                 |               |               |                                                                                                                                   |             |               |               |                         |               |         | Si         | ирро            | orter                   | Tota                        |          |             |              |                          |          |
|        | Top copy: Return to Organization/School  |                                                   |              |      |                         |                    |       |      |     |               |               |                  |                 |               |               |                                                                                                                                   |             |               |               |                         |               |         |            |                 | _                       | тот                         |          |             |              |                          |          |
|        | . op copy. netam to organization, school |                                                   |              |      |                         |                    |       |      |     |               |               |                  |                 |               |               |                                                                                                                                   |             |               |               |                         |               |         |            |                 |                         |                             |          | 1           |              |                          | 1        |