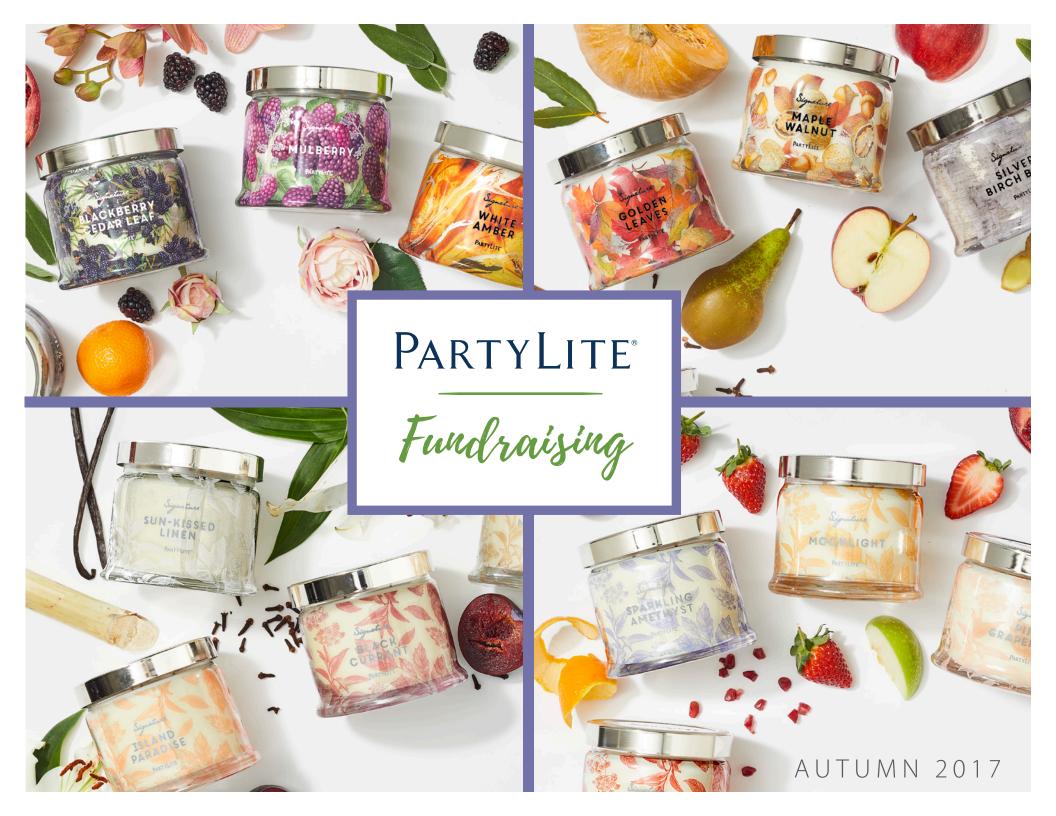

# 3-Wick Jar Candles \$29

BLACKBERRY CEDAR LEAF G73937

Autumn forest spruce and white birch essence combine with deeply rich blackberry and sweet holly berry to create this aromatic wonder

**MULBERRY** G7329

Deep and flavorful mulberry, black currant and blackberry forest fruits blend with a splash of sultry pomegranate

WHITE AMBER G73936

Glowing white amber and black jasmine marry into an intoxicating aroma with cedarwood and fragrant incense

FOREST FERN G73939

Dew drenched green fern and earthy vetiver wood mingle with herbaceous notes of lavender and wild sage creating a lush fresh fragrance

PERSIMMON CIDER G73938

Splashes of sweet mandarin and juicy persimmon are blended with classic apple and a hint of cinnamon bark for a classic Autumn moment

MIDNIGHT ORCHID G73940

The night is captured with an intense incense of rose and cardamom intensified by spiced hints of black pepper

**GOLDEN LEAVES** G73B905

Golden pear cider and crisp red apple slices are intensified by a touch of spicy clove and cinnamon bark that captures the essence of falling leaves

MAPLE WALNUT G73B840

Delectable sweet maple tree sap and bourbon soaked vanilla bean are mixed with coarsely crushed walnuts for this forest treat

SILVER BIRCH BARK G73942

A palette of smoky whisky blends with an Autumn flavor of birch leaves. cedar bark and forest grass

SPICED PUMPKIN

G73B842

Woodland pumpkin sparkles with warming ginger and clove against undertones of creamy vanilla bean

CINNAMON WOODS

G73946

Fiery cinnamon dances through the forest partnering with intense teakwood, honeyed resin and fragrant bay leaf

MOUNTAIN LAUREL

G73943

Delicate white petals and wild jasmine swirl with a light fruitiness of bergamot accented with creamy sandalwood and musk

## EVERYDAY FRAGRANCES 3-Wick Jar Candles \$29

SUN-KISSED LINEN G73B927

The powdery freshness of crisp linens is romanced with a musk of jasmine, lily, water flowers and citrus

**BLACK CURRANT** G73B899

Spiced citrus and red berries dance around a juicy black currant and dark plum base to define the essence of exotic

MARSHMALLOW VANILLA G73B900

Marshmallow melts into whipped vanilla with a caramel drizzle and sugarcane topping for a familiar sweet treat

ISLAND PARADISE G73B907

A citrus burst of tangerine and pink grapefruit is laced with guava and hints of water lily to radiate island freshness

BAMBOO WATERS G73B908

Delicate touches of jasmine and lily of the valley add floral allure to a dewy blanket of bamboo

ICED SNOWBERRIES<sup>®</sup> G73123

In a breath of frosted air crisp cranberry, deep pomegranate and golden apple mingle with fresh-picked peach

WOODLAND PATH G73B909

Sun-warmed sandalwood trees glisten with amber and sway with a breath of citrus and cardamom fresh air

SPARKLING AMETHYST

G73B826

Shimmering raspberry and dark plum swirl with rich fig and tobacco in an exotic, enchanting embrace

MOONLIGHT

G73B897

Nighttime woods hang with the blooms of verbena and jasmine mingling with touches of lemongrass and green apple aromas

PINK GRAPEFRUIT

G73789

A juicy blend of citrus infused with pink grapefruit, orange peel and ripe peach is topped with sugar crystals

RED APPLE ORCHARD

G73B898

Crisp red apples glimmer with dewy golden notes of citrus and bergamot for a mouthwatering experience

WILD STRAWBERRY

G73275

A bushel of wild strawberries and red raspberries complements crimson apple and overtones of vanilla cream