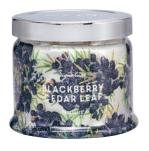

# 3-Wick Jar Candles \$29

BLACKBERRY CEDAR LEAF G73937

Autumn forest spruce and white birch essence combine with deeply rich blackberry and sweet holly berry to create this aromatic wonder

**MULBERRY** G7329